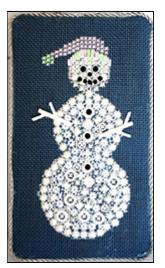

**Brrr** – Adorable snowman from the November/December 2023 issue of Needlepoint Now. You do not need the magazine to participate since the stitch guide is included with the purchase of the canvas.

Designed by Pepperberry Designs with stitch guide by Judie Solomon.

A registration coupon is provided.

Rosewood Manor – Cross-Stitch Christmas Mini-Sock. Free chart link will be provided.

A registration coupon is provided.

Debbie Rowley - Sparkly Snowman. Free chart link will be provided.