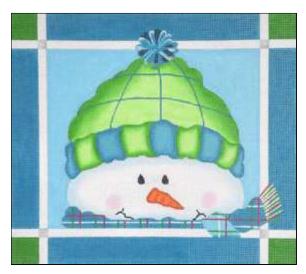

**Brrr** – Adorable snowman from the November/December 2023 issue of Needlepoint Now. You do not need the magazine to participate since the stitch guide is included with the purchase of the canvas.

Designed by Pepperberry Designs with stitch guide by Judie Solomon.